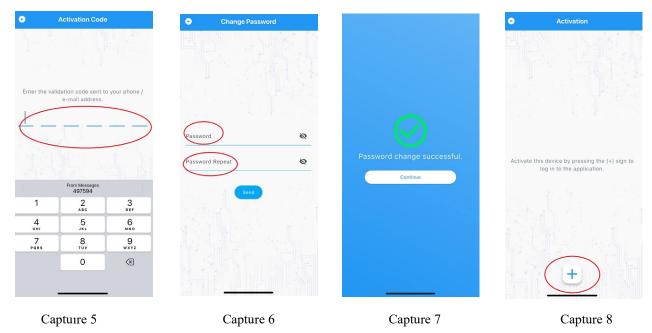

Enter the 6-digit verification code sent to you in the digits on the 'Activation Code' screen. Then enter your own password on the 'Password Reset' screen and press the 'Send' button. Then press the 'Continue' button on the screen with the confirmation sign. Afterwards, when the 'Activation' screen comes up, you will activate your device by pressing the button marked '+' and your BAU PASS profile will be opened..