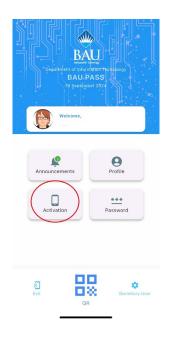

## **BauPass Door Interaction & Device Activation**

You can scan the door openings in your BAU Pass profile by pressing the 'QR' button. Also, in case of a possible device change, you need to click on the 'Activation' option in your BAU Pass profile and then click on the 'X' sign on the right side of the screen.