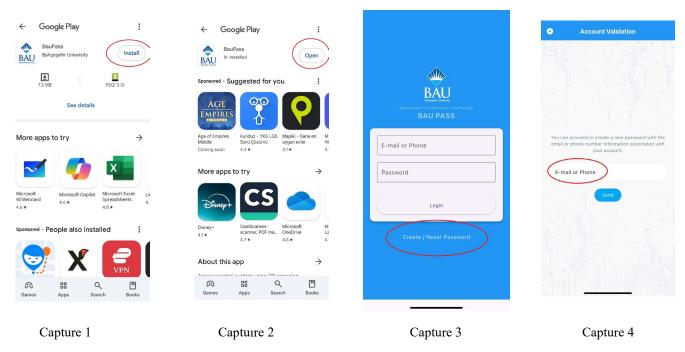

## BAU Pass Installation and User Guide for Android Devices

Find and download the application by typing the link <u>Android</u> in the browser of your Android brand mobile phones and then press the '**Open**' button. Then press the '**Get/Reset Password**' button. Then enter your e-mail address or mobile phone number on the 'Account verification' screen and press the 'Send' button.