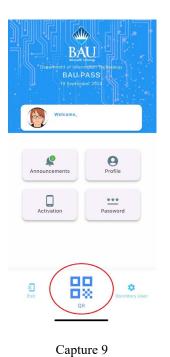

## **BauPass Door Interaction & Device Activation**

You can scan the door openings in your BAU Pass profile by pressing the 'QR' button. Also, in case of a possible device change, you need to click on the 'Activation' option in your BAU Pass profile and then click on the 'X' sign on the right side of the screen.