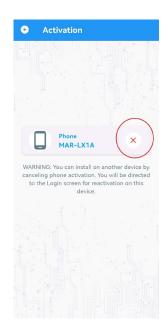

## **BauPass Door Interaction & Device Activation**

You can scan the door openings in your BAU Pass profile by pressing the 'QR' button. Also, in case of a possible device change, you need to click on the 'Activation' option in your BAU Pass profile and then click on the 'X' sign on the right side of the screen.