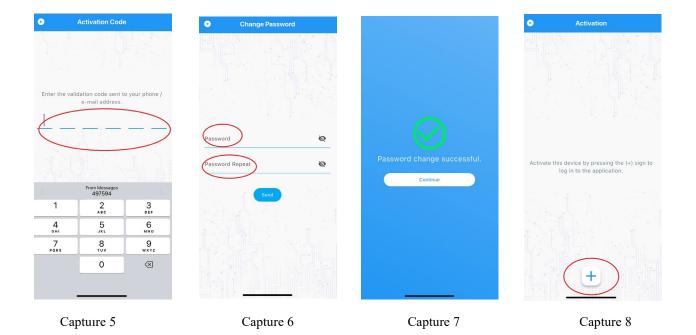

Enter the 6-digit verification code sent to you in the digits on the 'Activation Code' screen. Then enter your own password on the 'Password Reset' screen and press the 'Send' button. Then press the 'Continue' button on the screen with the confirmation sign. Afterwards, when the 'Activation' screen comes up, you will activate your device by pressing the button marked '+' and your BAU PASS profile will be opened.