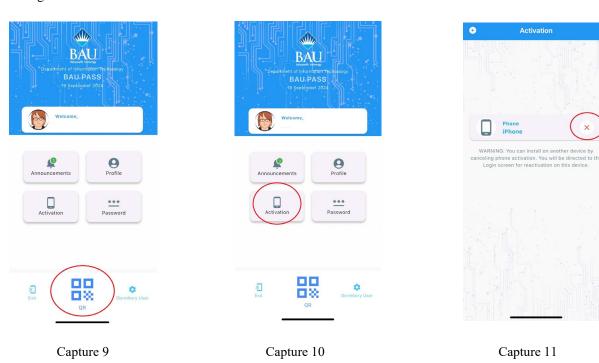

## **BauPass Door Interaction & Device Activation**

You can scan the door openings in your BAU Pass profile by pressing the 'QR' button. Also, in case of a possible device change, you need to click on the 'Activation' option in your BAU Pass profile and then click on the 'X' sign on the right side of the screen.