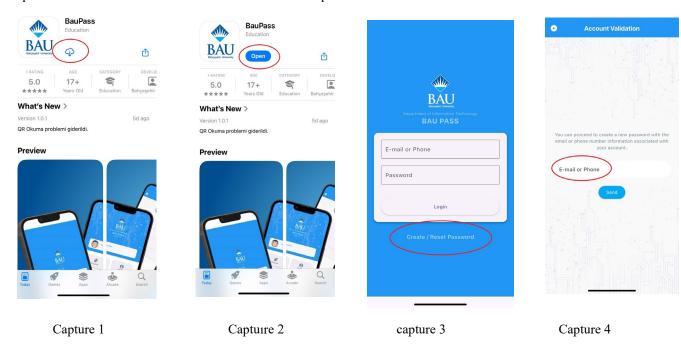

## **BAU Pass Installation and User Guide for IOS Devices**

Find and download the application by typing the link <u>Apple</u> in the browser of your iPhone brand mobile phones and then press the '**Open**' button. Then press the '**Get/Reset Password**' button. Then enter your e-mail address or mobile phone number on the 'Account verification' screen and press the '**Send**' button.